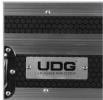

## FLIGHT CASE MULTI FORMAT **TURNTABLE**

U91030BL2, U92030SL

UDG Ultimate Flightcases not only transport your complete set up easily & securely, but also facilitates devices to be setup within minutes. With these premium features incoporated, the UDG Ultimate Flightcases provides premium professional quality in a very stylish modern black/silver colored combination.

BLACK MK2 U91030BL2

BLACK/SILVER U92030SL

High grade aluminium UDG logo plate

Improved powder coated and anodized hardware

Laminated in a black finish with a honeycomb/hexagonal "Stage Grip" pattern

UDG heavy-duty spring-loaded handles