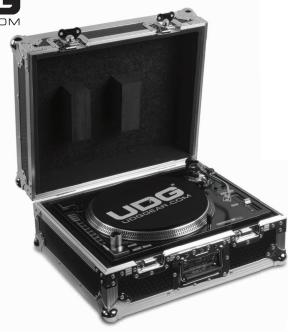

## FLIGHT CASE MULTI FORMAT **TURNTABLE**

U91030BL2, U92030SL

UDG Ultimate Flightcases not only transport your complete set up easily & securely, but also facilitates devices to be setup within minutes. With these premium features incoporated, the UDG Ultimate Flightcases provides premium professional quality in a very stylish modern black/silver colored combination.

- Fits: 1x Technics 1200/1210 MK2 /MK5, Pioneer PLX-1000, Reloop RP-8000/7000/6000/2000, Stanton ST-150, Vestax PDX 3000, Numark TTX, Audio Technica LP120-USB/LP1240-USB, American Audio Power Drive 2.2 etc.
- Improved powder coated and anodized hardware
- High density diamond embossed EVA foam & carpeted protective padding
- Dual anchor rivets with included washer
- Convenient 80 mm space at rear for connections & PSU storage
- Cable access hole with removable UDG emblem cover
- Heavy duty construction of 9 mm thick plywood
- Laminated in a black finish with a honeycomb/hexagonal "Stage Grip" pattern
- Extra-wide solid aluminum profiles
- High grade aluminium UDG logo plate
- UDG heavy-duty spring-loaded handles
- Secure stacking due to stackable ball corners
- Sturdy construction
- · Recessed butterfly twist latch lock