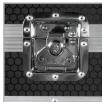

Extra-wide solid aluminum profiles

Recessed butterfly twist latch lock

Secure stacking due to stackable ball corners

High density diamond embossed EVA foam & carpeted protective padding

Cable access hole with removable UDG emblem cover