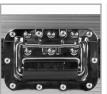

- Fits: 1x Technics 1200/1210 MK2 /MK5, Pioneer PLX-1000, Reloop RP-8000/7000/6000/2000, Stanton ST-150, Vestax PDX 3000, Numark TTX, Audio Technica LP120-USB/LP1240-USB, American Audio Power Drive 2.2 etc.
- Improved powder coated and anodized hardware
- High density diamond embossed EVA foam & carpeted protective padding
- Dual anchor rivets with included washer
- Convenient 80 mm space at rear for connections & PSU storage
- Cable access hole with removable UDG emblem cover
- Heavy duty construction of 9 mm thick plywood
- Laminated in a black finish with a honeycomb/hexagonal "Stage Grip" pattern
- Extra-wide solid aluminum profiles
- High grade aluminium UDG logo plate
- UDG heavy-duty spring-loaded handles
- Secure stacking due to stackable ball corners
- Sturdy construction
- · Recessed butterfly twist latch lock

Extra-wide solid aluminum profiles

Recessed butterfly twist latch lock

Secure stacking due to stackable ball corners

High density diamond embossed EVA foam & carpeted protective padding

Cable access hole with removable UDG emblem cover