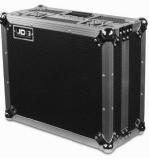

## FLIGHT CASE MULTI FORMAT **TURNTABLE**

U91030BL2, U92030SL

UDG Ultimate Flightcases not only transport your complete set up easily & securely, but also facilitates devices to be setup within minutes. With these premium features incoporated, the UDG Ultimate Flightcases provides premium professional quality in a very stylish modern black/silver colored combination.

- Fits: 1x Technics 1200/1210 MK2 /MK5, Pioneer PLX-1000, Reloop RP-8000/7000/6000/2000, Stanton ST-150, Vestax PDX 3000, Numark TTX, Audio Technica LP120-USB/LP1240-USB, American Audio Power Drive 2.2 etc.
- Improved powder coated and anodized hardware
- High density diamond embossed EVA foam & carpeted protective padding
- Dual anchor rivets with included washer
- Convenient 80 mm space at rear for connections & PSU storage
- Cable access hole with removable UDG emblem cover
- Heavy duty construction of 9 mm thick plywood
- Laminated in a black finish with a honeycomb/hexagonal "Stage Grip" pattern
- Extra-wide solid aluminum profiles
- High grade aluminium UDG logo plate
- UDG heavy-duty spring-loaded handles
- Secure stacking due to stackable ball corners
- Sturdy construction
- · Recessed butterfly twist latch lock

BLACK MK2 U91030BL2

BLACK/SILVER U92030SL

High grade aluminium UDG logo plate

Improved powder coated and anodized hardware

Laminated in a black finish with a honeycomb/hexagonal "Stage Grip" pattern

UDG heavy-duty spring-loaded handles