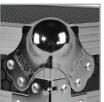

- Fits: 1x Technics 1200/1210 MK2 /MK5, Pioneer PLX-1000, Reloop RP-8000/7000/6000/2000, Stanton ST-150, Vestax PDX 3000, Numark TTX, Audio Technica LP120-USB/LP1240-USB, American Audio Power Drive 2.2 etc.
- Improved powder coated and anodized hardware
- High density diamond embossed EVA foam & carpeted protective padding
- Dual anchor rivets with included washer
- Convenient 80 mm space at rear for connections & PSU storage
- Cable access hole with removable UDG emblem cover
- Heavy duty construction of 9 mm thick plywood
- Laminated in a black finish with a honeycomb/hexagonal "Stage Grip" pattern
- Extra-wide solid aluminum profiles
- High grade aluminium UDG logo plate
- UDG heavy-duty spring-loaded handles
- Secure stacking due to stackable ball corners
- Sturdy construction
- · Recessed butterfly twist latch lock

BLACK MK2 U91030BL2

BLACK/SILVER U92030SL

High grade aluminium UDG logo plate

Improved powder coated and anodized hardware

Laminated in a black finish with a honeycomb/hexagonal "Stage Grip" pattern

UDG heavy-duty spring-loaded handles

Extra-wide solid aluminum profiles

Recessed butterfly twist latch lock

Secure stacking due to stackable ball corners

High density diamond embossed EVA foam & carpeted protective padding

Cable access hole with removable UDG emblem cover