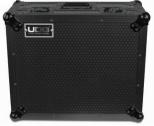

## FLIGHT CASE MULTI FORMAT **TURNTABLE**

U91030BL2, U92030SL

UDG Ultimate Flightcases not only transport your complete set up easily & securely, but also facilitates devices to be setup within minutes. With these premium features incoporated, the UDG Ultimate Flightcases provides premium professional quality in a very stylish modern black/silver colored combination.

- Fits: 1x Technics 1200/1210 MK2 /MK5, Pioneer PLX-1000, Reloop RP-8000/7000/6000/2000, Stanton ST-150, Vestax PDX 3000, Numark TTX, Audio Technica LP120-USB/LP1240-USB, American Audio Power Drive 2.2 etc.
- Improved powder coated and anodized hardware
- High density diamond embossed EVA foam & carpeted protective padding
- Dual anchor rivets with included washer
- Convenient 80 mm space at rear for connections & PSU storage
- Cable access hole with removable UDG emblem cover
- Heavy duty construction of 9 mm thick plywood
- Laminated in a black finish with a honeycomb/hexagonal "Stage Grip" pattern
- Extra-wide solid aluminum profiles
- High grade aluminium UDG logo plate
- UDG heavy-duty spring-loaded handles
- Secure stacking due to stackable ball corners
- Sturdy construction
- · Recessed butterfly twist latch lock

BLACK MK2 U91030BL2

BLACK/SILVER U92030SL

High grade aluminium UDG logo plate

Improved powder coated and anodized hardware

Laminated in a black finish with a honeycomb/hexagonal "Stage Grip" pattern

UDG heavy-duty spring-loaded handles