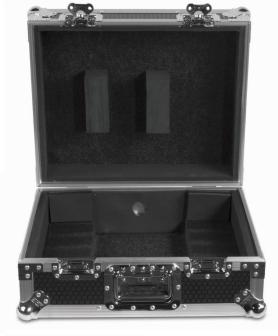

- Fits: 1x Technics 1200/1210 MK2 /MK5, Pioneer PLX-1000, Reloop RP-8000/7000/6000/2000, Stanton ST-150, Vestax PDX 3000, Numark TTX, Audio Technica LP120-USB/LP1240-USB, American Audio Power Drive 2.2 etc.
- Improved powder coated and anodized hardware
- High density diamond embossed EVA foam & carpeted protective padding
- Dual anchor rivets with included washer
- Convenient 80 mm space at rear for connections & PSU storage
- Cable access hole with removable UDG emblem cover
- Heavy duty construction of 9 mm thick plywood
- Laminated in a black finish with a honeycomb/hexagonal "Stage Grip" pattern
- Extra-wide solid aluminum profiles
- High grade aluminium UDG logo plate
- UDG heavy-duty spring-loaded handles
- Secure stacking due to stackable ball corners
- Sturdy construction
- · Recessed butterfly twist latch lock

Extra-wide solid aluminum profiles

Recessed butterfly twist latch lock

Secure stacking due to stackable ball corners

High density diamond embossed EVA foam & carpeted protective padding

Cable access hole with removable UDG emblem cover